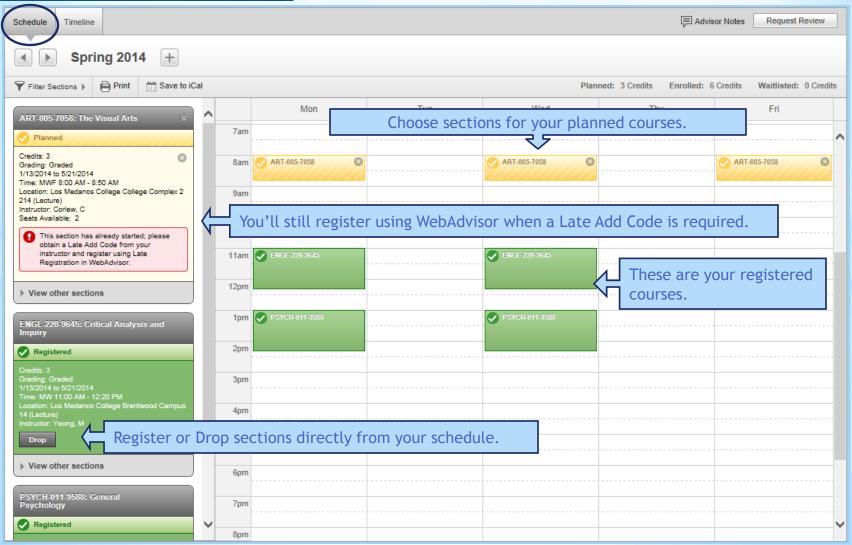

View your overall progress towards your degree, or choose another degree program to compare your progress to.

 View the completion status of each requirement in your degree program.

- View your current schedule of registered and planned courses.
- Register for courses directly from your schedule.