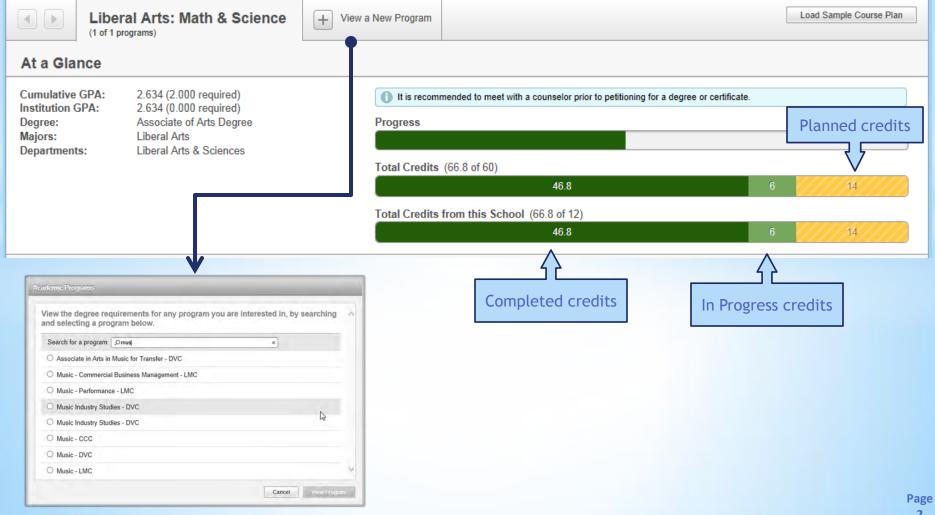

View your overall progress towards your degree, or choose another degree program to compare your progress to.

 View the completion status of each requirement in your degree program.

- View your current schedule of registered and planned courses.
- Register for courses directly from your schedule.

 View your timeline of completed, in progress and planned courses.