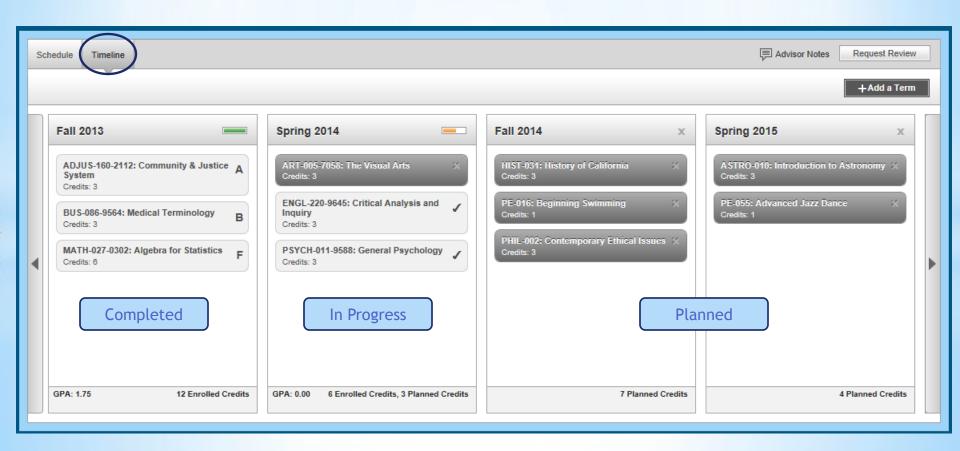

nd schedule & register for your course sections.



# What is Student Planning?

- Student Planning is our new online self-service tool to help you create your roadmap to completing your degree or certificate.
- Use Student Planning to build your education plan based on the requirements of your chosen degree.
- Track your progress, make an appointment with a counselor and register for courses all in one place!





View your overall progress towards your degree, or choose another degree program to compare your progress to.





 View the completion status of each requirement in your degree program.





- View your current schedule of registered and planned courses.
- Register for courses directly from your schedule.





 View your timeline of completed, in progress and planned courses.





### Schedule an Appointment with a Counselor

Be sure to meet with a counselor once a semester to review your plan and get any questions answered.

Schedule an Appointment

Schedule a counseling appointment to review your plan and progress.

Contact your college's counseling office to make an appointment to review your progress and plan your education.



### Contra Costa College Counseling Department

Room 104, Student Service Center, San Pablo, CA Phone: (510) 215-3934 or (510) 215-3936 Online Counseling Appointment Scheduling



### Diablo Valley College Counseling Center

SSC Building, Pleasant Hill, CA

Phone: (925) 685-1230 or (925) 969-2140

Online Counseling Appointment Scheduling (Pleasant Hill Campus only) Online Counseling Appointment Scheduling (San Ramon Campus only)



##