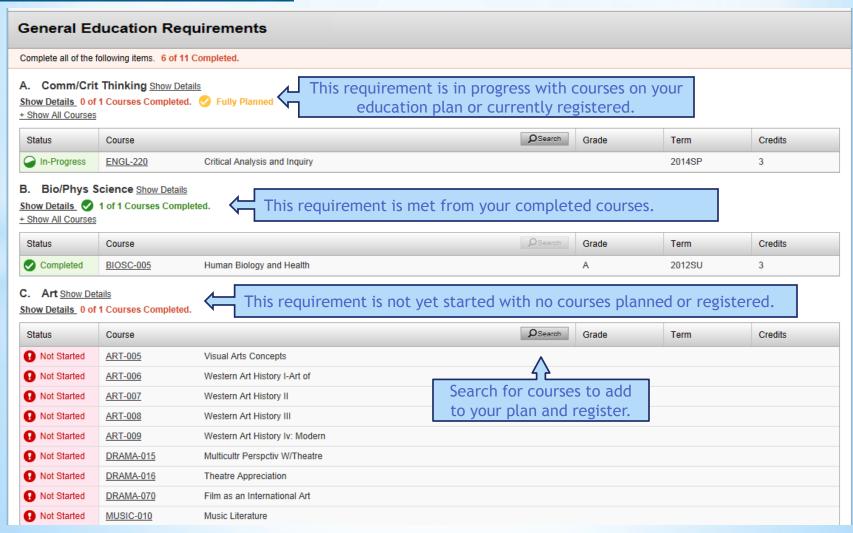

View your overall progress towards your degree, or choose another degree program to compare your progress to.

 View the completion status of each requirement in your degree program.

- View your current schedule of registered and planned courses.
- Register for courses directly from your schedule.