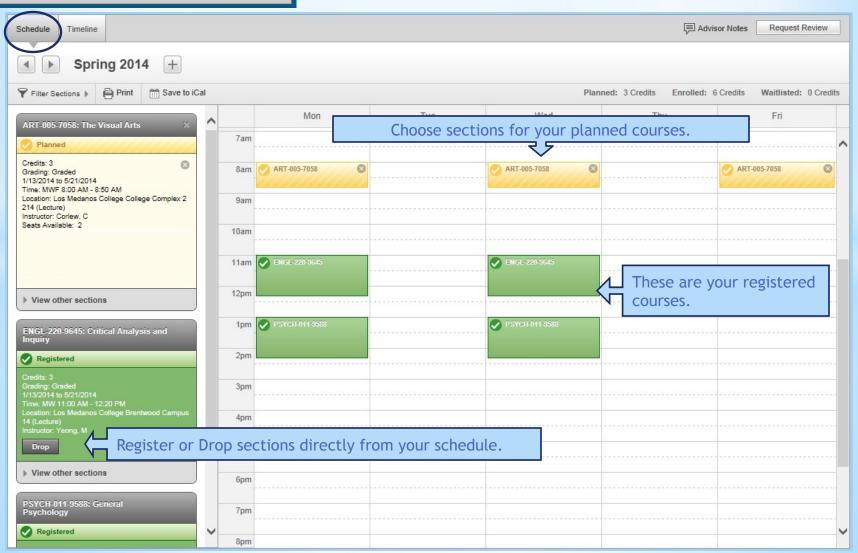

View your overall progress towards your degree, or choose another degree program to compare your progress to.

 View the completion status of each requirement in your degree program.

- View your current schedule of registered and planned courses.
- Register for courses directly from your schedule.

 View your timeline of completed, in progress and planned courses.