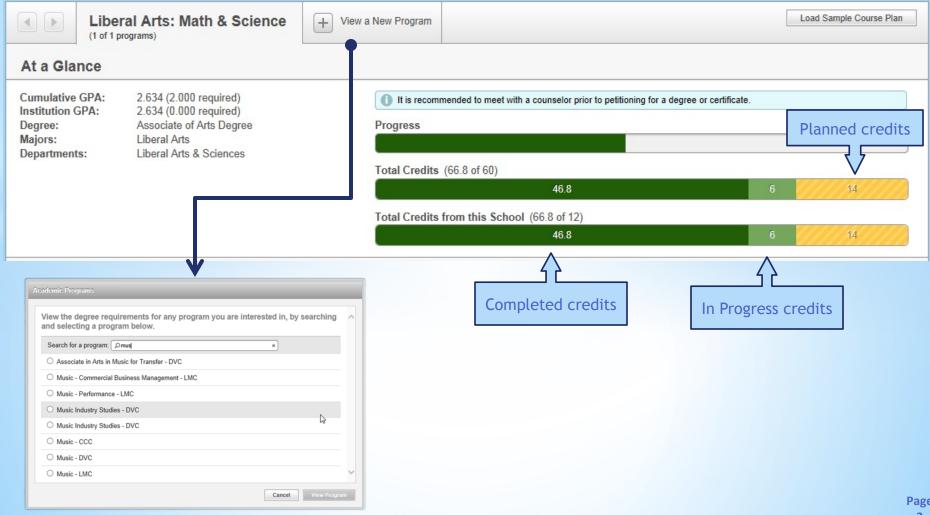

View your overall progress towards your degree, or choose another degree program to compare your progress to.

 View the completion status of each requirement in your degree program.

- View your current schedule of registered and planned courses.
- Register for courses directly from your schedule.

 View your timeline of completed, in progress and planned courses.