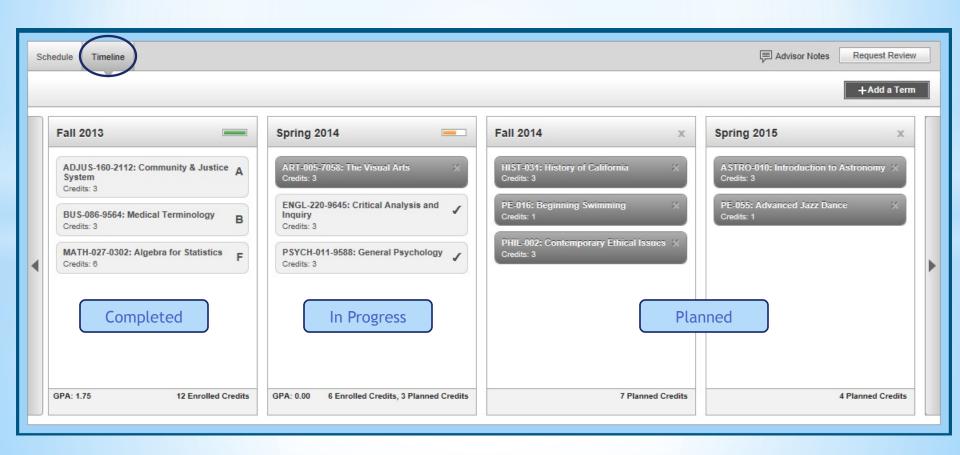

# What is Student Planning?

- Student Planning is our online self-service tool to help you create your roadmap to completing your degree or certificate.
- Use Student Planning to build your education plan based on the requirements of your chosen degree.
- Track your progress, make an appointment with a counselor and register for courses all in one place!





View your overall progress towards your degree, or choose another degree program to compare your progress to.





 View the completion status of each requirement in your degree program.





- View your current schedule of registered and planned courses.
- Register for courses directly from your schedule.





 View your timeline of completed, in progress and planned courses.







# Schedule an Appointment with a Counselor

Be sure to meet with a counselor once a semester to review your plan and get any questions answered.

Schedule an Appointment

 Schedule a counseling appointment to review your plan and progress.

Contact your college's counseling office to make an appointment to review your progress and plan your education.



#### Contra Costa College Counseling Department

Room 104, Student Service Center, San Pablo, CA Phone: (510) 215-3934 or (510) 215-3936

Online Counseling Appointment Scheduling



### Diablo Valley College Counseling Center

SSC Building, Pleasant Hill, CA

Phone: (925) 685-1230 or (925) 969-2140

Online Counseling Appointment Scheduling (Pleasant Hill Campus only)
Online Counseling Appointment Scheduling (San Ramon Campus only)