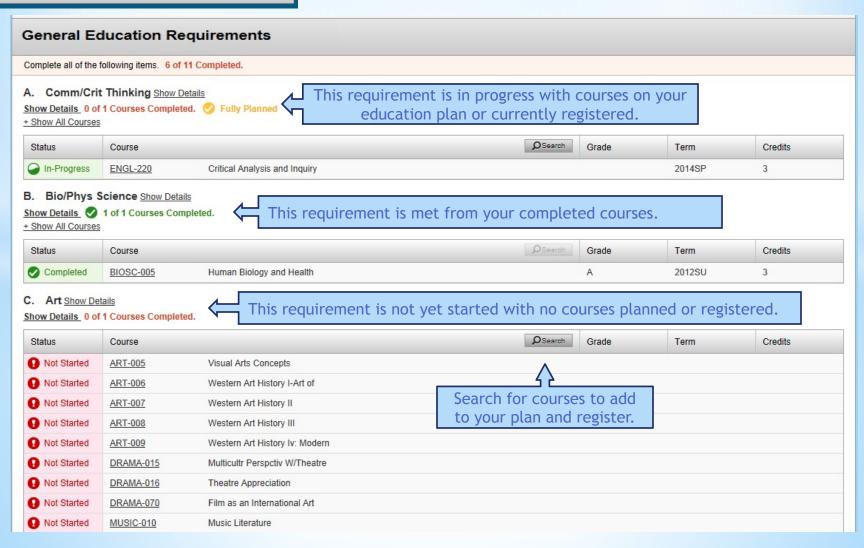

View your overall progress towards your degree, or choose another degree program to compare your progress to.

 View the completion status of each requirement in your degree program.

- View your current schedule of registered and planned courses.
- Register for courses directly from your schedule.