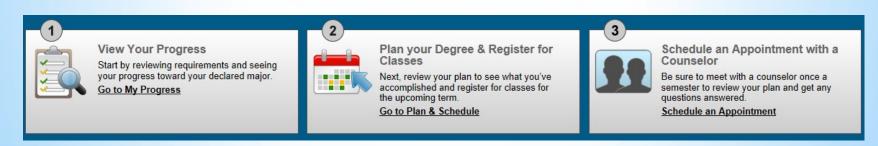

View your overall progress towards your degree, or choose another degree program to compare your progress to.

 View the completion status of each requirement in your degree program.

- View your current schedule of registered and planned courses.
- Register for courses directly from your schedule.

 View your timeline of completed, in progress and planned courses.

# Schedule an Appointment with a Counselor

Be sure to meet with a counselor once a semester to review your plan and get any questions answered.

Schedule an Appointment

 Schedule a counseling appointment to review your plan and progress.