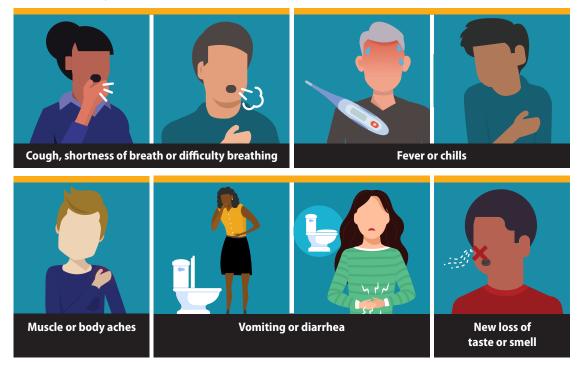

## Know the symptoms of COVID-19, which can include the following:

Symptoms can range from mild to severe illness, and appear 2-14 days after you are exposed to the virus that causes COVID-19.

 Seek medical care immediately if someone has emergency warning signs of COVID-19.

 • Trouble breathing
 • Inability to wake or stay awake

 • Persistent pain or pressure in the chest
 • Bluish lips or face

 • New confusion
 • Persistent pain or pressure

This list is not all possible symptoms. Please call your healthcare provider for any other symptoms that are severe or concerning to you.