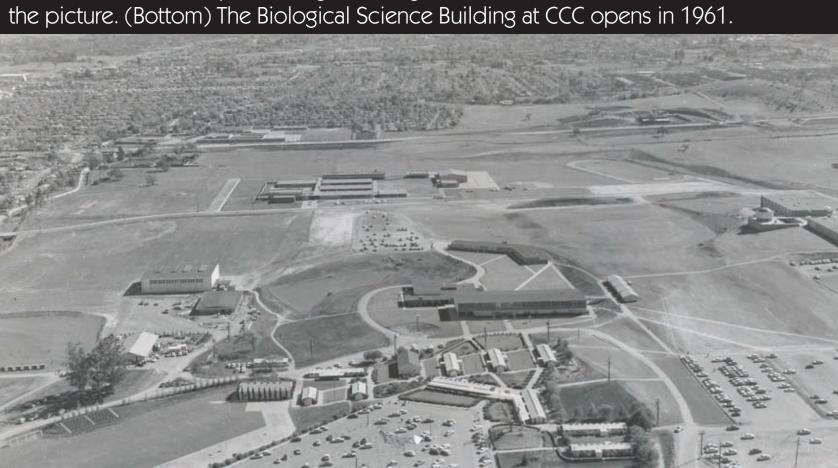

In this 1960s aerial photo facing south, the surrounding community grows rapidly towards the DVC campus. College Park High School can be seen near the middle of

1962, the Governing Board accepts a Quit Claim Deed for 109.5 acres at Camp Stoneman, the future site of LMC.