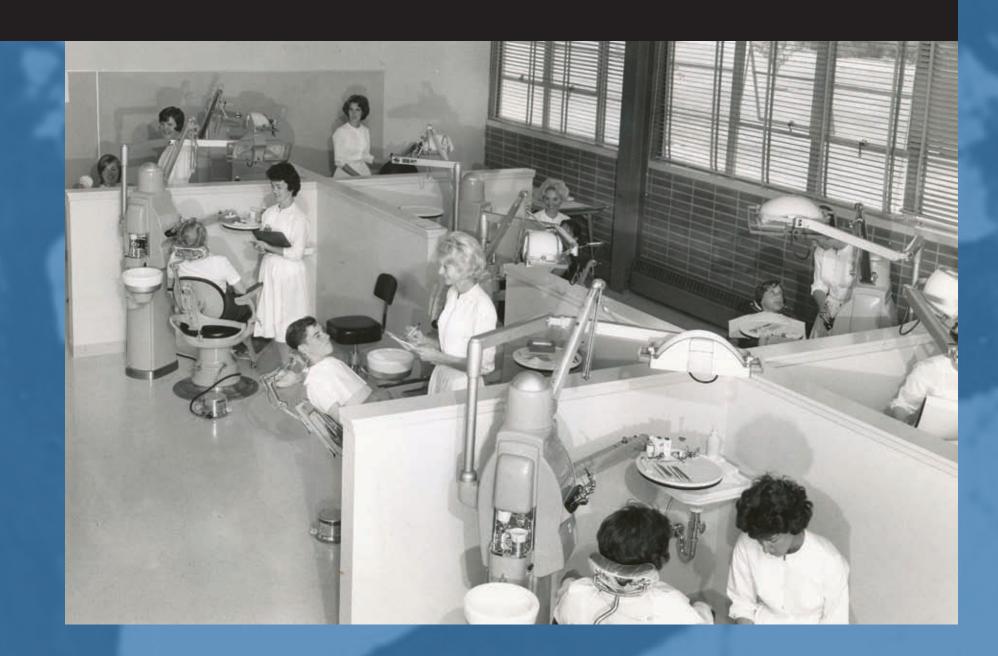

Pathways to Success

1969

Martin Luther King, Jr. addresses 2,000 CCC students in February 1964.

The CCC campus continues to grow as the Music Building opens in 1964.

The Dental Hygiene program at DVC is established in August 1968.