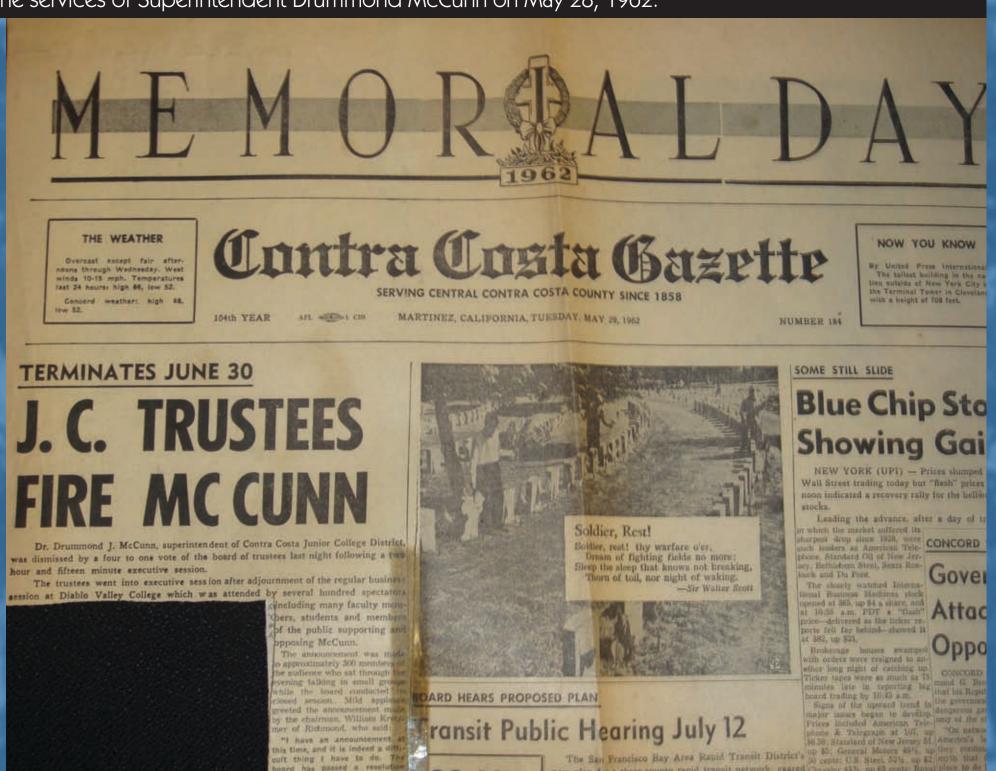

This 1963 photo captures how the CCC Library became an important gathering point on campus for students.

(Left) A 1962 Presentation of Investigative Report of the District by a group representing the California Association of School Administrators, California Junior College Association, California School Board Association and California Teachers Association captured the friction between professional staff and Superintendent McCunn. (Right) The Governing Board terminates the services of Superintendent Drummond McCunn on May 28, 1962.