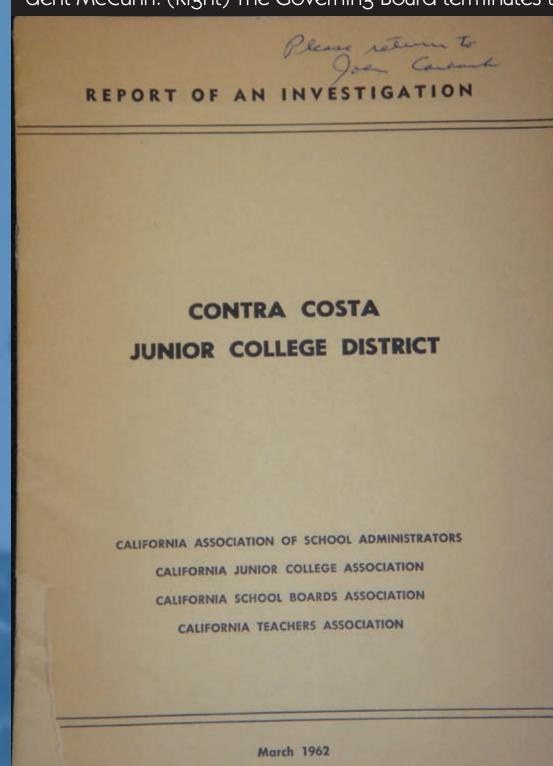

This 1963 photo captures how the CCC Library became an important gathering point on campus for students.

(Left) A 1962 Presentation of Investigative Report of the District by a group representing the California Association of School Administrators, California Junior College Association, California School Board Association and California Teachers Association captured the friction between professional staff and Superintendent McCunn. (Right) The Governing Board terminates the services of Superintendent Drummond McCunn on May 28, 1962.