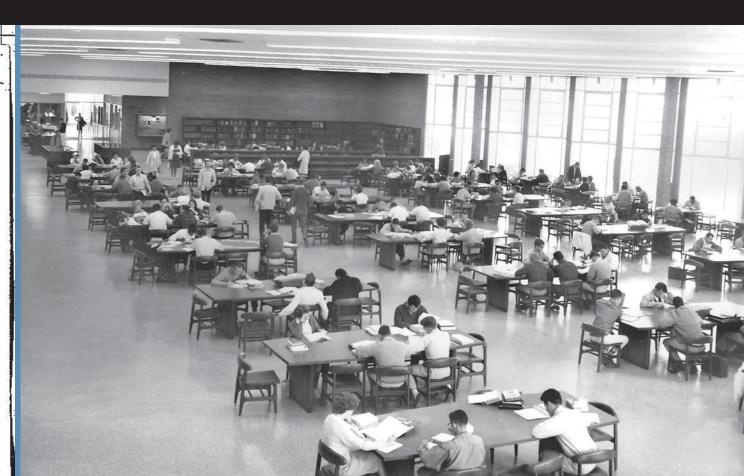

This 1963 photo captures how the CCC Library became an important gathering point on campus for students.

(Left) A 1962 Presentation of Investigative Report of the District by a group representing the California Association of School Administrators, California Junior College Association, California School Board Association and California Teachers Association captured the friction between professional staff and Superintendent McCunn. (Right) The Governing Board terminates the services of Superintendent Drummond McCunn on May 28, 1962.