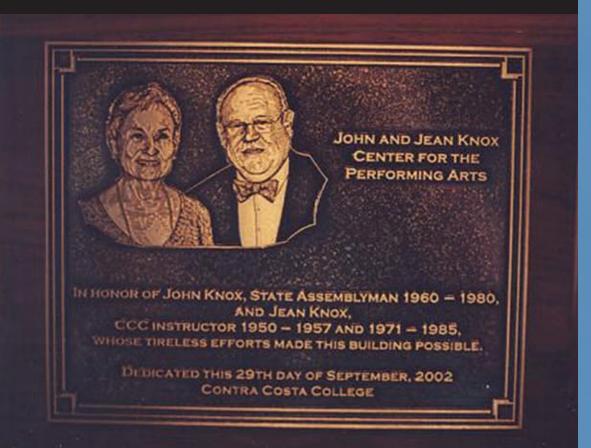

Contra Costa county residents pass Measure A, a general obligation bond measure in 2002 that provided the District with \$120 million.

CCC dedicates the John and Jean Knox Center for the Performing Arts in 2002.