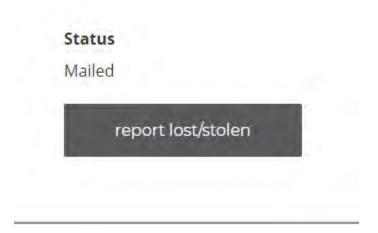

- 1.) Log in to your account at <a href="www.naviabenefits.com">www.naviabenefits.com</a>
- 2.) At the top of your screen, under MyNavia Card, select "replacement/additional card":

3.) Select the "Report Lost/Stolen" button in the middle of your screen.