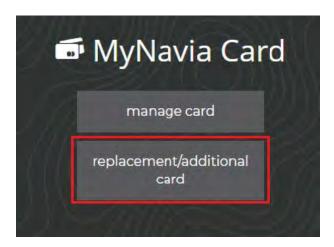

- 1.) Log in to your account at <a href="www.naviabenefits.com">www.naviabenefits.com</a>
- 2.) At the top of your screen, under MyNavia Card, select "replacement/additional card":

3.) Select the "Report Lost/Stolen" button in the middle of your screen.