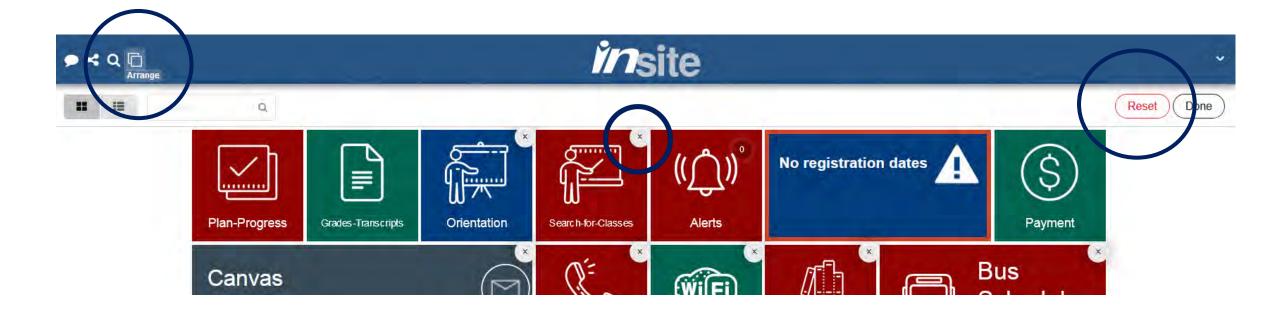

Not sure where to find what you're looking for? InSite's **Search** feature will take you right there!

Want to personalize **InSite**? Use the **Arrange** feature from the **Home** menu to hide tiles and move them. Create a unique display for each of your devices.

Tiles with an **X** in the upper right corner can be hidden. The **Reset** button restores the display.

Let us know what you think about InSite. Tap the Feedback icon from the Home screen, then report problems and suggest new features.