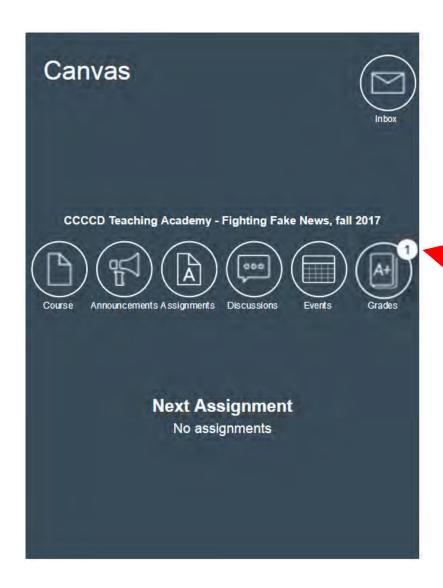

The **Canvas** tile takes you directly into your classes through the Canvas app (download separately).

Each icon displays a badge counter to notify you.

Tap the icon to access that content for your class.