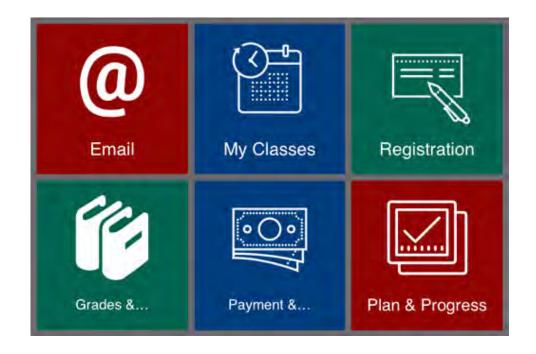

Google Play Store:

Each InSite tile represents a menu or service. Tapping a tile will open the menu or display additional information. The items on a menu can then be tapped to open that feature.

Note that some items open the browser on your device to display contents and features on an external web page