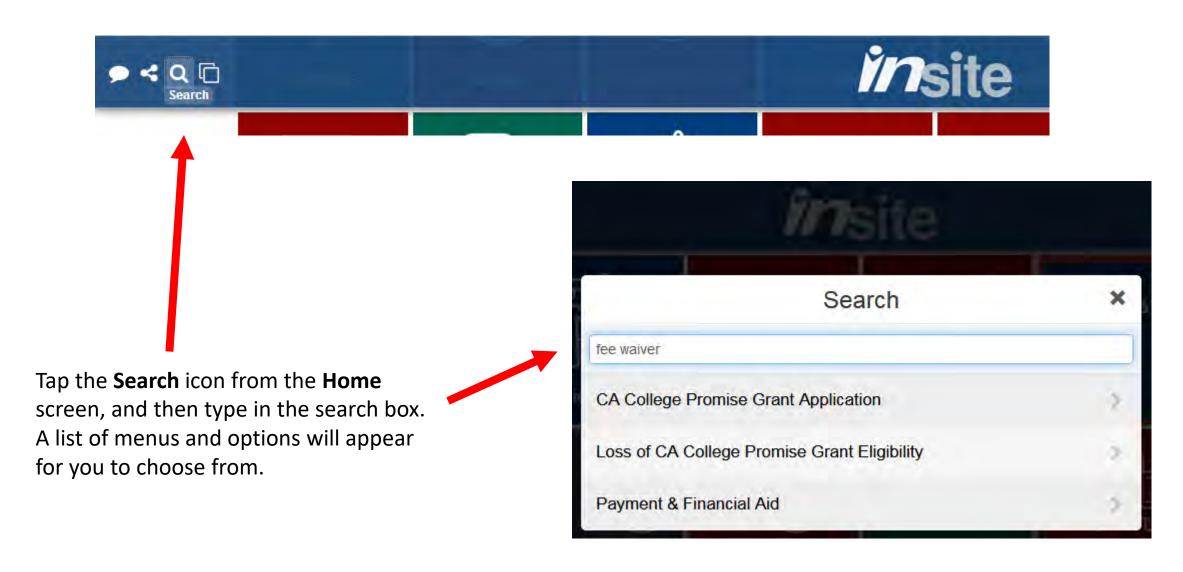

Not sure where to find what you're looking for? InSite's **Search** feature will take you right there!

Want to personalize **InSite**? Use the **Arrange** feature from the **Home** menu to hide tiles and move them. Create a unique display for each of your devices.